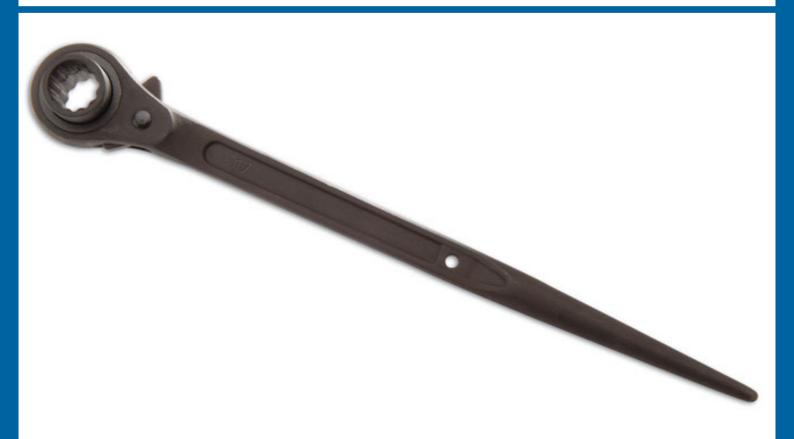

## Ratchet Podger Spanner 30mm x 36mm

Twin-sized ratcheting podger spanner with a long, tapered shaft for easy alignment of component holes and a 30mm and 36mm Bi-Hex (12pt) ratchet head for fast assembly. Manufactured from chrome vanadium with a durable black phosphate finish and a hole for safety cord attachment. A professional tool ideal for scaffolding and construction use, precision engineered to ANSI and DIN standards.

## **Additional Information**

- Size: 30mm x 36mm. Length: 450mm.
- · Deep socket: protects knuckles when working near brickwork.
- · Bi-Hex (12pt) double sided ratchet mechanism.
- Ideal for scaffolding and construction.
- · Manufactured from chrome vanadium with black phosphate finish.